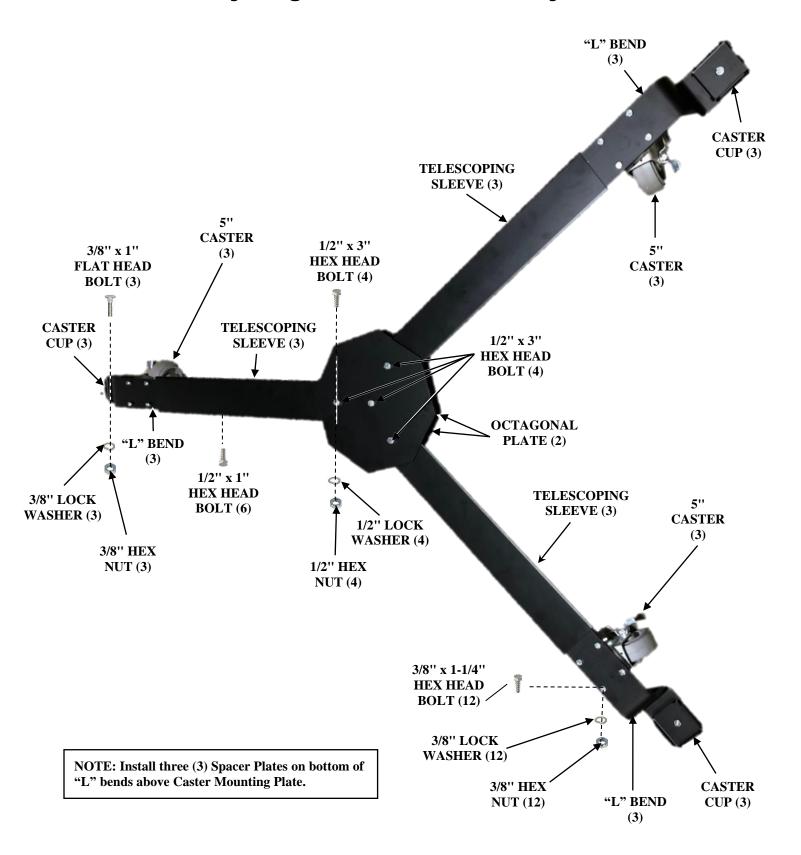

## (Refer to Assembly Diagram Next Page)

- 1. Unpack cartons and verify that all parts listed on Parts List (shown below) are present.
- 2. Look over Assembly Diagram to see general layout of assembled dolly.
- 3. Lay parts out on floor as shown in Assembly Diagram. Make sure holes in both Octagonal Plates line up correctly.
- 4. Place Telescoping Sleeve between Octagonal Plate as shown. Insert 1/2" x 3" Hex Head Bolt and put 1/2" Lock Washer and 1/2" Hex Nut on underside. Finger tighten only.
- 5. Insert "L" Bend into Telescoping Sleeve and thread 1/2" x 1" Hex Head Bolt into Welded Nut on underside of Sleeve. Finger tighten only.
- 6. Place 3 (three) 5" Casters under "L" Bend. Line up holes and bolt as shown using 3/8" x 1-1/4" Hex Head Bolt, 3/8" Lock Washer, and 3/8" Hex Nut. Tighten securely with wrench.
- 7. Place Caster Cup on end of "L" Bend. Insert 3/8" x 1" Flat Head Bolt and put 3/8" Lock Washer and 3/8" Hex Nut underneath. Finger tighten only.
- 8. Remove existing casters on piano.
- 9. Place dolly under piano. Adjust to desired length and angle to line up with piano legs.
- 10. Raise piano and place on dolly. Make final adjustments as necessary so legs fit into caster cups.
- 11. Take piano off dolly.
- 12. Tighten all nuts and bolts securely with wrench.
- 13. Place piano back on dolly.

## **Parts List**

| 2  | T-1 C1                       |
|----|------------------------------|
| 3  | Telescoping Sleeves          |
| 4  | 1/2" x 3" Hex Head Bolts     |
| 2  | Octagonal Plates             |
| 3  | "L" Bends                    |
| 12 | 3/8" x 1-1/4" Hex Head Bolts |
| 12 | 3/8" Lock Washers            |
| 12 | 3/8" Hex Nuts                |
| 3  | 5" Casters                   |
| 4  | 1/2" Hex Nuts                |
| 4  | 1/2" Lock Washers            |
| 6  | 1/2" x 1" Hex Head Bolts     |
| 3  | 3/8" Hex Nuts                |
| 3  | 3/8" Lock Washers            |
| 3  | Caster Cups                  |
| 3  | 3/8" x 1" Flat Head Bolts    |

## **Assembly Diagram Grand Piano Dolly Model 6544**