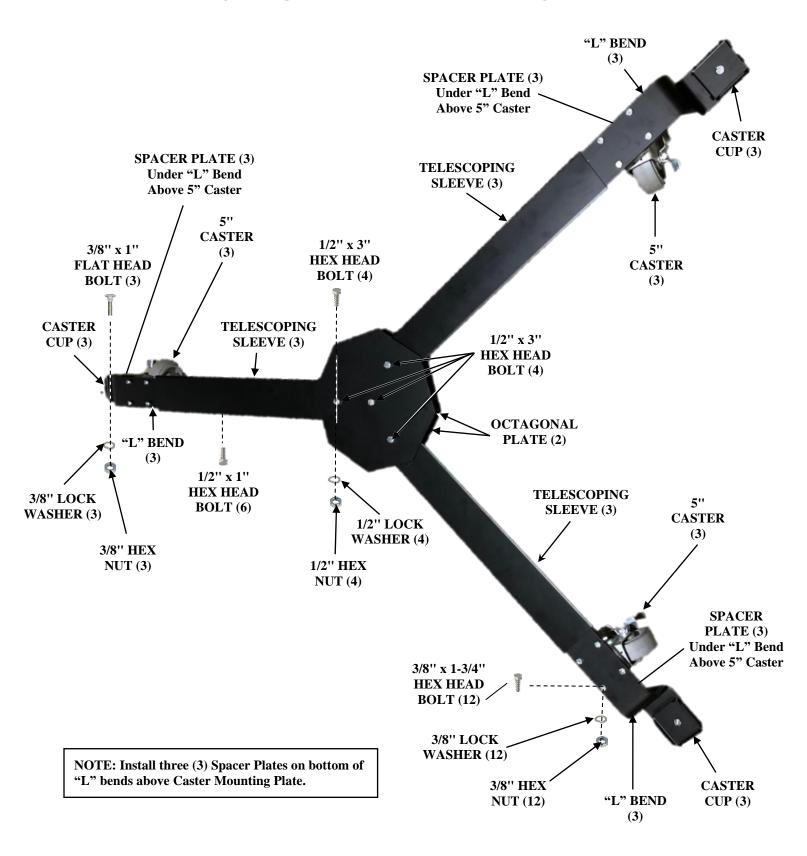

## (Refer to Assembly Diagram Next Page)

- 1. Unpack cartons and verify that all parts listed on Parts List (shown below) are present.
- 2. Look over Assembly Diagram to see general layout of assembled dolly.
- 3. Lay parts out on floor as shown in Assembly Diagram. Make sure holes in both Octagonal Plates line up correctly.
- 4. Place Telescoping Sleeve between Octagonal Plate as shown. Insert 1/2" x 3" Hex Head Bolt and put 1/2" Lock Washer and 1/2" Hex Nut on underside. Finger tighten only.
- 5. Insert "L" Bend into Telescoping Sleeve and thread 1/2" x 1" Hex Head Bolt into Welded Nut on underside of Sleeve. Finger tighten only.
- 6. Place Spacer Plate under "L" Bend, and above 5" Caster. Line up holes and bolt as shown using 3/8" x 1-3/4" Hex Head Bolt, 3/8" Lock Washer, and 3/8" Hex Nut. Tighten securely with wrench.
- 7. Place Caster Cup on end of "L" Bend. Insert 3/8″ x 1″ Flat Head Bolt and put 3/8″ Lock Washer and 3/8″ Hex Nut underneath. Finger tighten only.
- 8. Remove existing casters on piano.
- 9. Place dolly under piano. Adjust to desired length and angle to line up with piano legs.
- 10. Raise piano and place on dolly. Make final adjustments as necessary so legs fit into caster cups.
- 11. Take piano off dolly.
- 12. Tighten all nuts and bolts securely with wrench.
- 13. Place piano back on dolly.

## **Parts List**

| Telescoping Sleeves          |
|------------------------------|
| 1/2" x 3" Hex Head Bolts     |
| Octagonal Plates             |
| "L" Bends                    |
| 3/8" x 1-3/4" Hex Head Bolts |
| 3/8" Lock Washers            |
| 3/8" Hex Nuts                |
| 5" Casters                   |
| 1/2" Hex Nuts                |
| 1/2" Lock Washers            |
| 1/2" x 1" Hex Head Bolts     |
| 3/8" Hex Nuts                |
| 3/8" Lock Washers            |
| Caster Cups                  |
| 3/8" x 1" Flat Head Bolts    |
| Spacer Plates                |
|                              |

## Assembly Diagram Grand Piano Dolly Model 6544R